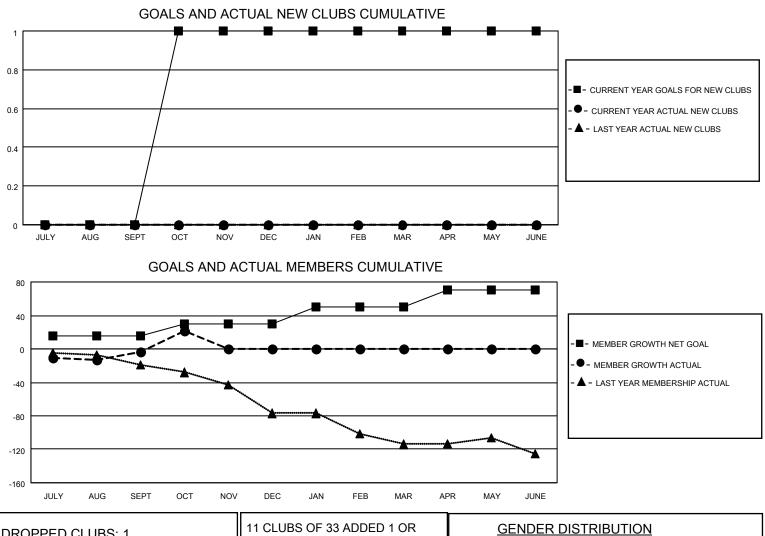

## LOCATION ALASKA

District 49 A

Results as of: 10/31/2021

| Clubs                 |               |           |               | Members               |                        |                         |                                                    |
|-----------------------|---------------|-----------|---------------|-----------------------|------------------------|-------------------------|----------------------------------------------------|
| RESULTS FOR 2021-2022 |               |           |               | RESULTS FOR 2021-2022 |                        |                         |                                                    |
| QUARTER               | NEW CLUB GOAL | NEW CLUBS | DROPPED CLUBS | QUARTER MEM           | BER GROWTH NET<br>GOAL | MEMBER GROWTH<br>ACTUAL | DROPPED<br>MEMBERS ACTUAL<br>(including transfers) |
| JULY/AUG/SEPT         | 0             | 0         | 1             | JULY/AUG/SEPT         | 15                     | 59                      | 47                                                 |
| OCT/NOV/DEC           | 1             | 0         | 0             | OCT/NOV/DEC           | 15                     | 34                      | 7                                                  |
| JAN/FEB/MAR           | 0             | 0         | 0             | JAN/FEB/MAR           | 20                     | 0                       | 0                                                  |
| APR/MAY/JUNE          | 0             | 0         | 0             | APR/MAY/JUNE          | 20                     | 0                       | 0                                                  |

| DROPPED CLUBS: 1 |    | 11 CLUBS OF 33 ADDED 1 OR<br>MORE NEW MEMBERS | GENDER DISTRIBUTION                 |              |  |
|------------------|----|-----------------------------------------------|-------------------------------------|--------------|--|
|                  |    | MORE NEW MEMBERS                              | MALE                                | 640 (55.94%) |  |
|                  |    |                                               | FEMALE                              | 504 (44.06%) |  |
| DROPPED MEMBERS  |    |                                               | NON BINARY                          | 0 (0.00%)    |  |
| DECEASED         | 5  |                                               | PREFER NOT TO ANSWER                | 0 (0.00%)    |  |
| DECEASED         |    |                                               | 4                                   |              |  |
| CLUB CANCELLED   | 0  | CLICK HERE FOR CUMULATIVE                     | TOTAL FAMILY UNIT MEMBERS           | s 245        |  |
| OTHER            | 49 | MEMBERSHIP DATA                               |                                     |              |  |
| TOTAL 54         |    |                                               | FAMILY MEMBERS PAYING HALF DUES 128 |              |  |
|                  |    |                                               |                                     |              |  |
|                  |    |                                               | 1                                   |              |  |